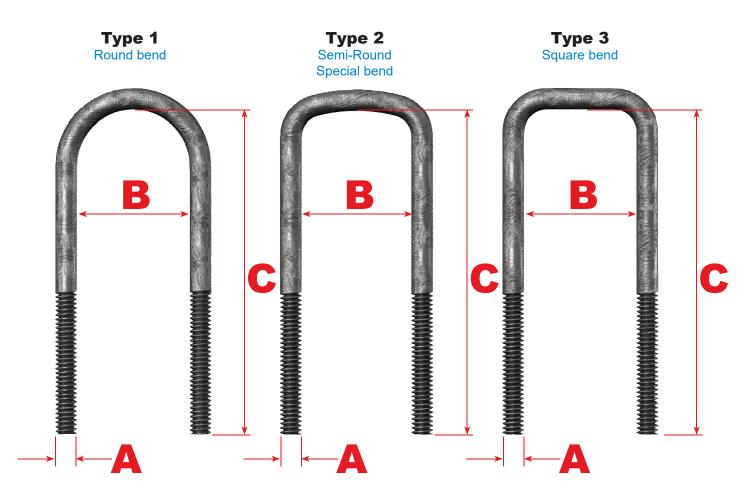

## **U-bolt sizes**

With the advent of rolled thread; measure THREAD SIZE, NOT rod size.

| B. I                              | Thread size (circle one nside width (inches)   |        | 16 1/2 9 | /16 5/8 | 3/4 7/8 | 1" |  |
|-----------------------------------|------------------------------------------------|--------|----------|---------|---------|----|--|
|                                   | nside length (inches)<br>and type (circle one) |        | Type 2   | Type 3  |         |    |  |
| Nuts and washers sold separately. |                                                |        |          |         |         |    |  |
| Deep nut                          | t: qty:                                        | _ None |          |         |         |    |  |
| J-bolt wa                         | asher qty:                                     | None   |          |         |         |    |  |