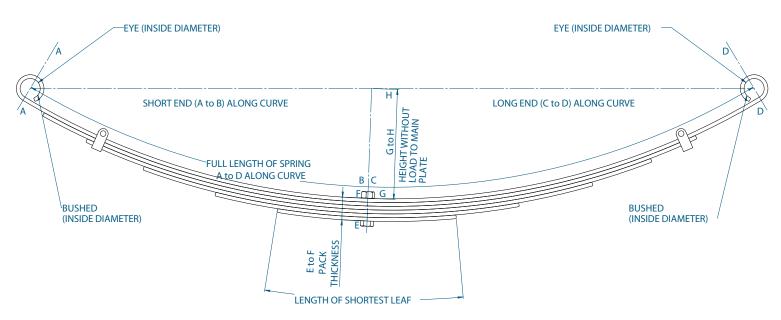

## How to measure springs

## Data required to make leaf springs:

| Make                | Model                       | Year                     |
|---------------------|-----------------------------|--------------------------|
| Front               | Rear                        | Center bolt to front eye |
| Overload            | Center bolt                 | Center bolt to rear eye  |
| Width of leaves     | Rebound clips on which leaf | Bushed and ground to     |
| Number of leaves    | Car                         | Arch                     |
| Thickness of leaves | Model                       |                          |
| Remarks             |                             |                          |
| Leaf measurement    |                             |                          |
|                     |                             |                          |
|                     |                             |                          |
|                     |                             |                          |
|                     |                             |                          |
|                     |                             |                          |